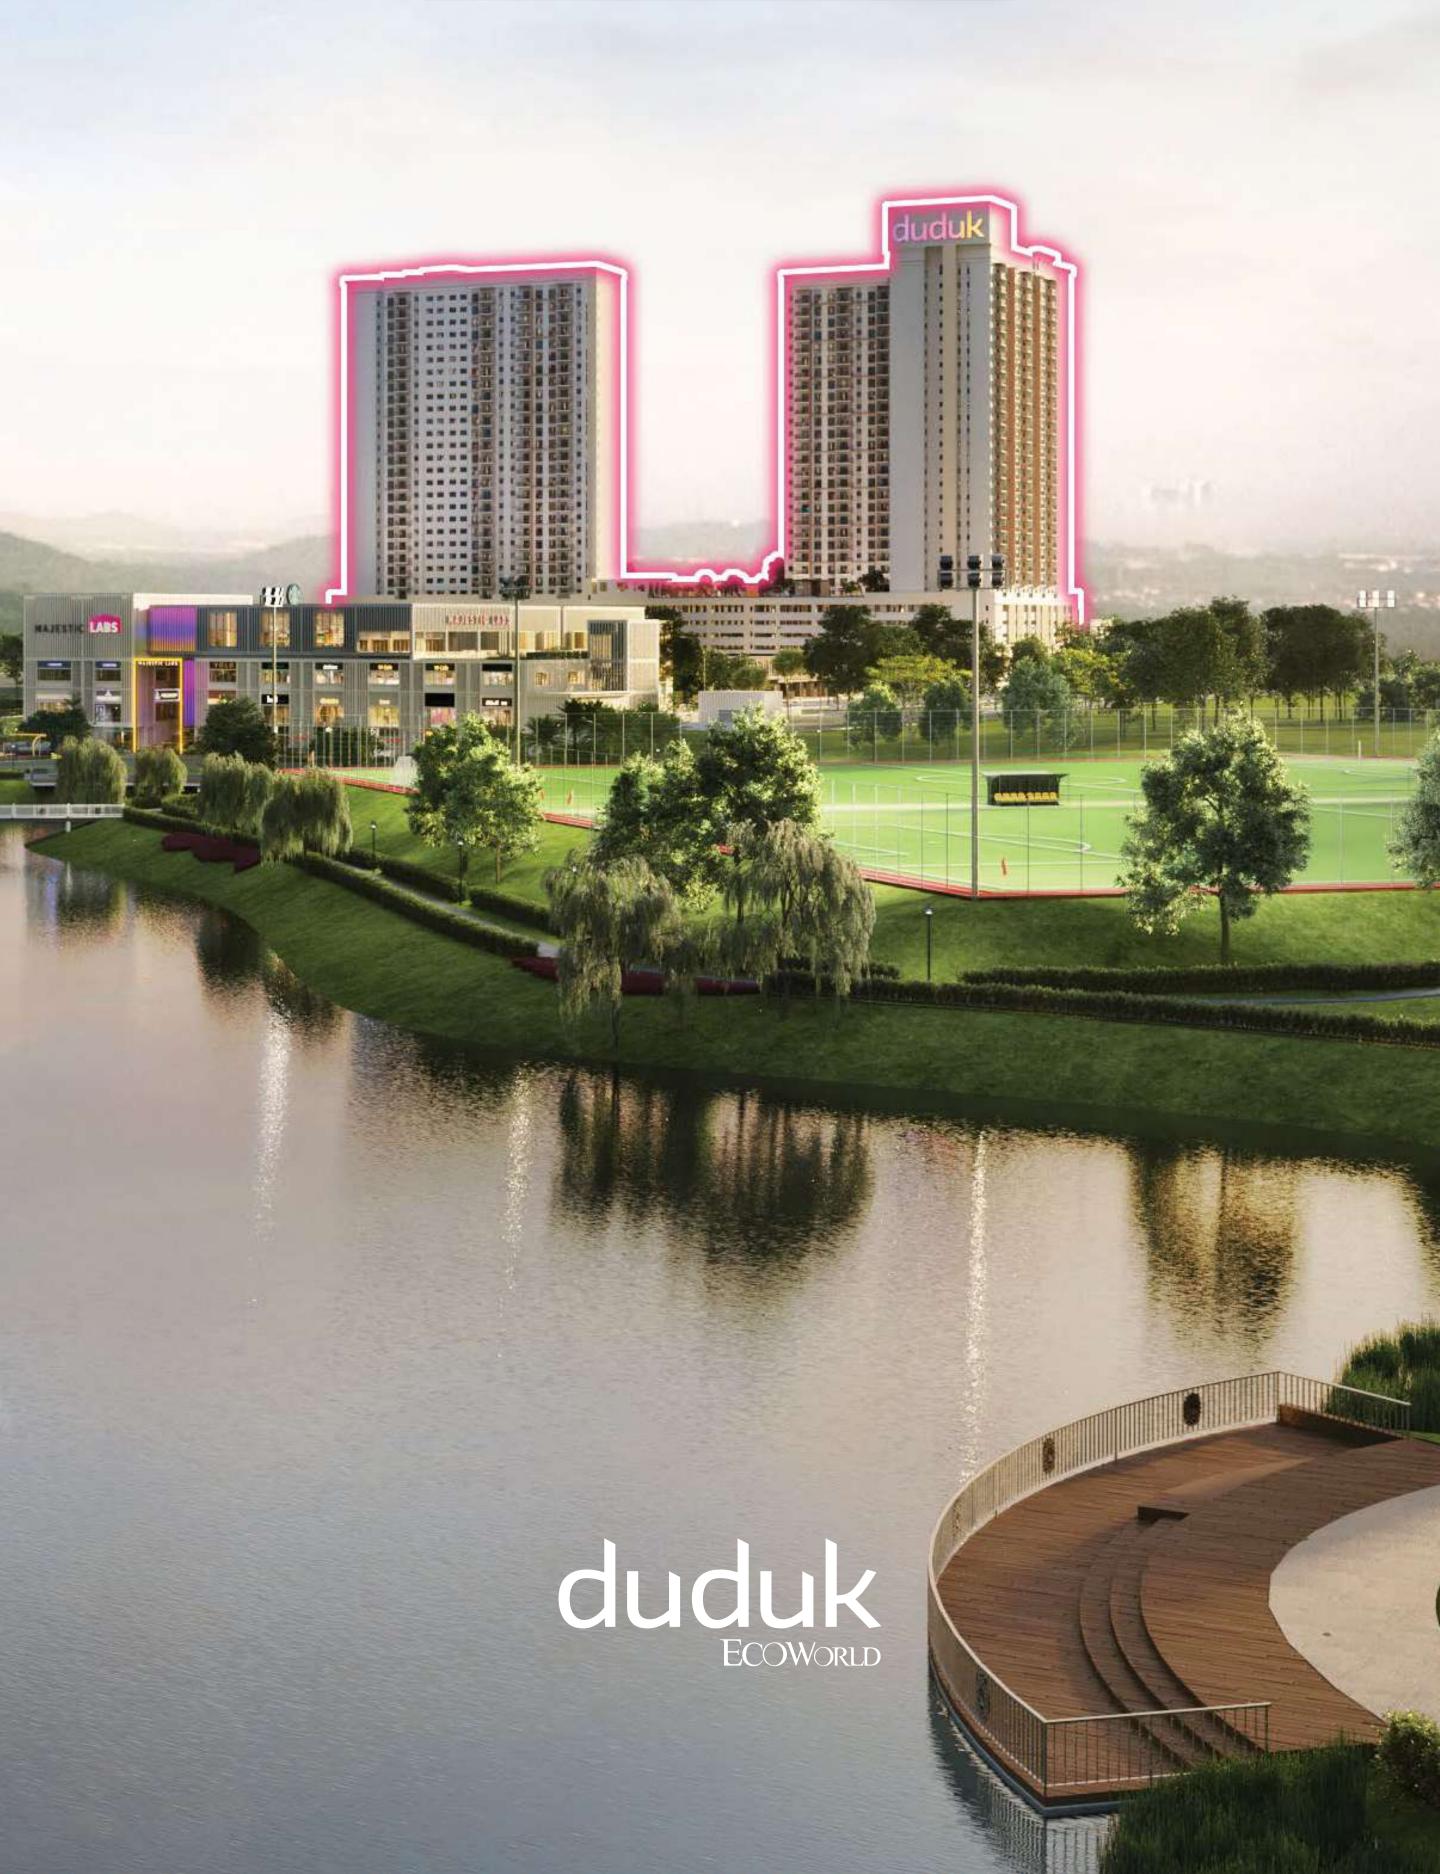

# RIANG ECO MAJESTIC

**SERVICED APARTMENT** 







#### **FACILITIES PLAN**

- Warm Up Lawn
- Amphitheater
- UFO Loading
- MPH/Surau
- Titled Lawn
- Central Plaza
- BBQ Deck
- Pool Pavilion
- Floating Lounge
- Infinity Pool
- Wading Pool
- Gym
- Changing Room
- Kick About Lawn
- Galaxy Play











TYPE

Built-up — sq.ft.

### PARTIALLY FURNISHED



DIGITAL LOCKSET - MAIN ENTRANCE DOOR



AIR COND. x 2 UNITS
(LIVING & MASTER BEDROOM)



**KITCHEN HOB** 



**WASHER DRYER** 



KITCHEN COUNTER TOP WITH HOB



INSTANT WATER HEATER x 2 UNITS



LIGHT FITTINGS

## SPECIFICATIONS

| STRUCTURE                         | Reinforced Concrete                                                             |                                               |             |  |
|-----------------------------------|-------------------------------------