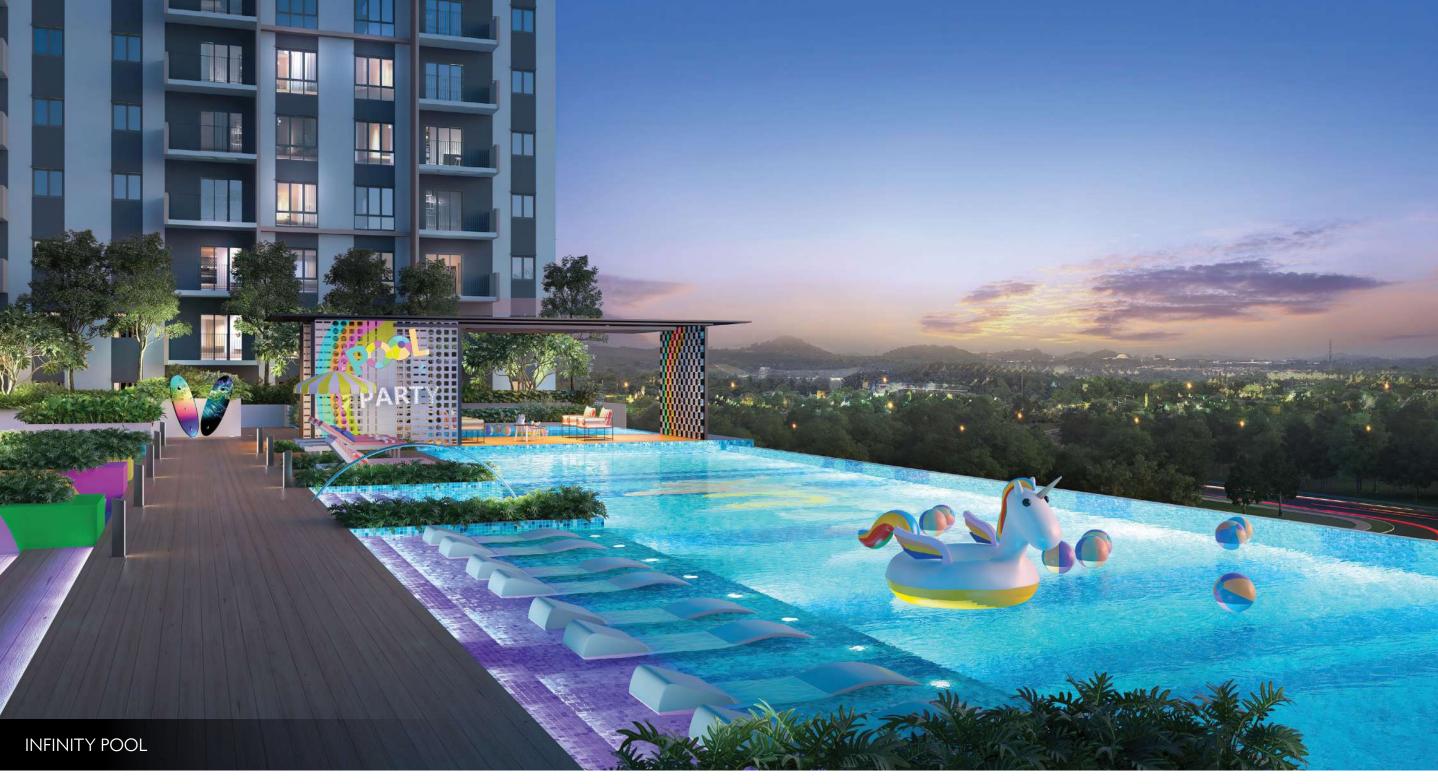

#### **FACILITIES PLAN**

- Warm Up Lawn
- Amphitheater
- UFO Loading
- MPH/Surau
- Titled Lawn
- Central Plaza
- BBQ Deck
- Pool Pavilion
- Floating Lounge
- Infinity Pool
- Wading Pool
- Gym
- Changing Room
- Kick About Lawn
- Galaxy Play