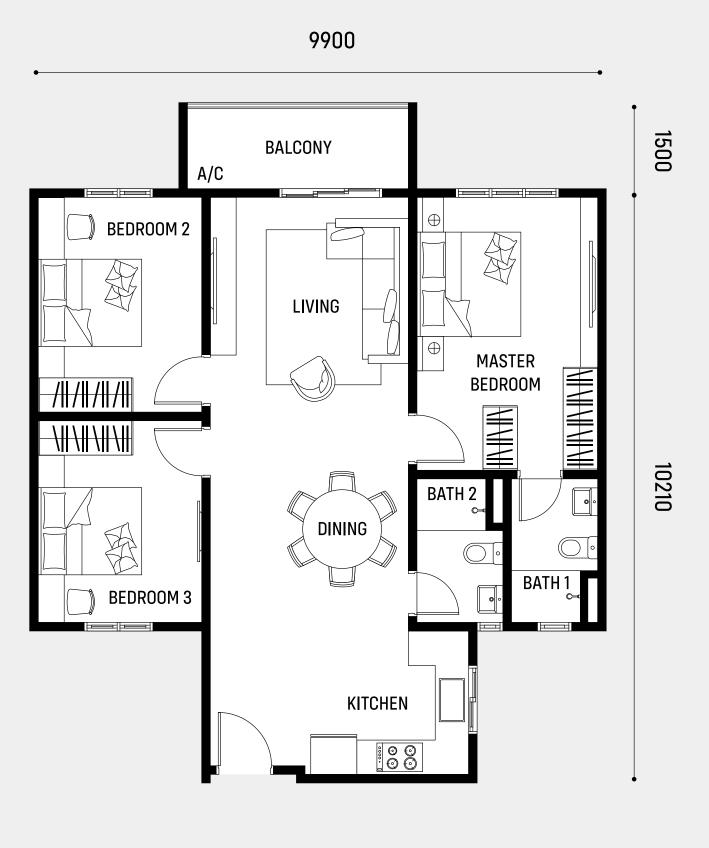

TYPE

Built-up — sq.ft.

### PARTIALLY FURNISHED

DIGITAL LOCKSET - MAIN ENTRANCE DOOR

AIR COND. x 2 UNITS
(LIVING & MASTER BEDROOM)

**KITCHEN HOB** 

**WASHER DRYER** 

KITCHEN COUNTER TOP WITH HOB

INSTANT WATER HEATER x 2 UNITS

LIGHT FITTINGS