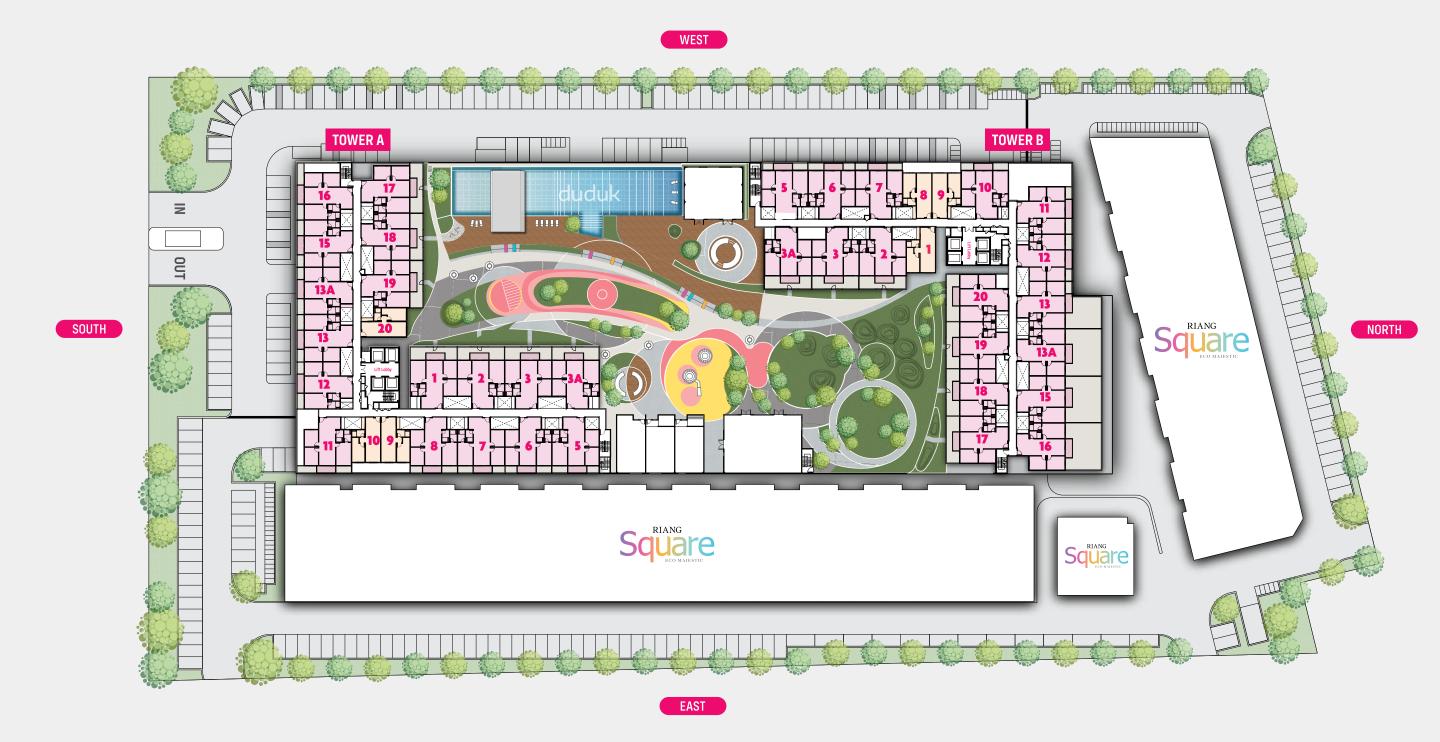

#### **FACILITIES PLAN**

- Warm Up Lawn
- Amphitheater
- UFO Loading
- MPH/Surau
- Titled Lawn
- Central Plaza
- BBQ Deck
- Pool Pavilion
- Floating Lounge
- Infinity Pool
- Wading Pool
- Gym
- Changing Room
- Kick About Lawn
- Galaxy Play