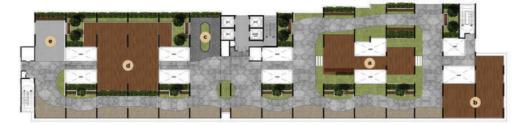

ng a total of 342 units with 900 square feet of built-up area each, offering an unparalleled low-density development on Penang Island.







Facilities



Outdoor Gym Viewing Deck

## **Typical Floor Plan**



## Unit Floor Plan





TYPE B Built-up Area 900sq.ft

TYPE A Built-up Area 900sq.ft

"An ideal place to call home, to **grow**, to **nurture**, to **experience**, to **share**, to **play**, to **live**, and create memorable moments that last a lifetime."

Laguna Bay Residences does not lack lifestyle amenities typically offered in high-end developments. All the facilities have been thoughtfully designed with residents' lifestyles in mind to meet the needs of all age groups and ensure that everyone has something to look forward to after a long day at work.



Facilities Floor Plan



- L23A
- a) Reading Area b) Viewing Deck c) Reflexology Corner d) Aerobics & Yoga Deck e) Tai-Chi Corner



L) a) Outdoor Gym b) Children Playground c) Community Hall



- 0 a) Swimming Pool
  - b) Kid's Pool c) Jacuzzi
  - d) Pool Deck
  - e) Aqua Deck
  - f) Landscape Area
  - g) Surau
  - h) Management Office

## Laguna Bay Residences offers its residents a peaceful and tranquil environment while having access to the necessary amenities of city life.

Located on the southeast coast of Penang Island, Teluk Kumbar was once a fishing village that remains largely untouched. With recent development of nearby districts, Teluk Kumbar is soon transforming into a new residential option for Penang residents, offering a unique blend of traditional charm and modern convenience. This neighbourhood