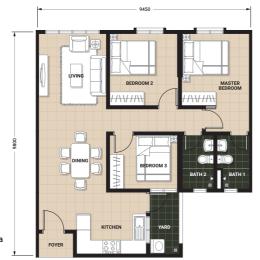

## Unit Floor Plan

TYPE B Built-up Area 900sq.ft

TYPE A Built-up Area 900sq.ft

"An ideal place to call home, to **grow**, to **nurture**, to **experience**, to **share**, to **play**, to **live**, and create memorable moments that last a lifetime."