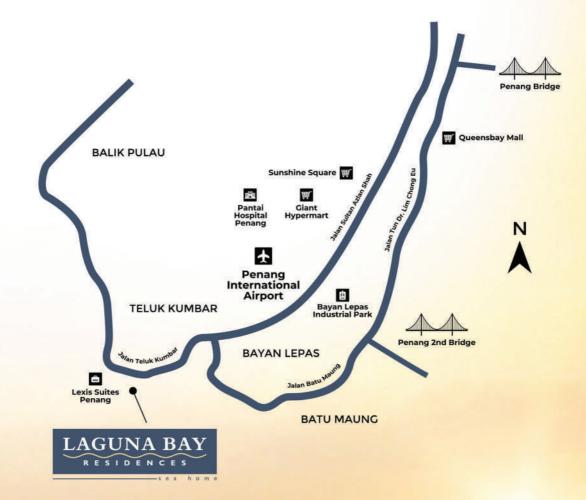

## Laguna Bay Residences offers its residents a peaceful and tranquil environment while having access to the necessary amenities of city life.

Located on the southeast coast of Penang Island, Teluk Kumbar was once a fishing village that remains largely untouched. With recent development of nearby districts, Teluk Kumbar is soon transforming into a new residential option for Penang residents, offering a unique blend of traditional charm and modern convenience. This neighbourhood is well-connected near to the Penang International Airport, Second Penang Bridge, Free Trade Zone, Queensbay Mall and Pantai Hospital.