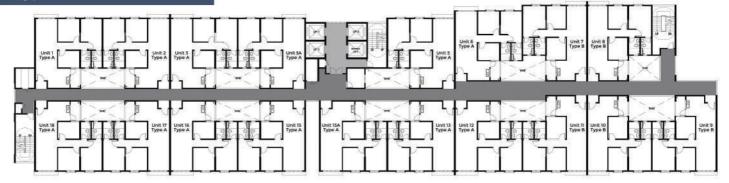

1

h



"Your Curated Sanctuary By The Sea"

RESIDENCES

## Your exclusive opportunity to own a beachfront home on **Penang Island**

Discover your sanctuary at Laguna Bay Residences, a unique, LOW-DENSITY, FREEHOLD AND AFFORDABLE BEACHFRONT APARTMENT. Imagine waking up to the sound of waves gently lapping against the shore, surrounded by lush greenery and serenity. This unique project consists of a single 31-storey block with a 9-level parking podium, 3 different levels of recreational facilities and 19 levels of residential units, comprising a total of 342 units with 900 square feet of built-up area each, offering an unparalleled low-density development on Penang Island.







Facilities



Outdoor Gym Viewing Deck

## **Typical Floor Plan**



## Unit Floor Plan





TYPE B Built-up Area 900sq.ft

TYPE A Built-up Area 900sq.ft

"An ideal place to call home, to **grow**, to **nurture**, to **experience**, to **share**, to **play**, to **live**, and create memorable moments that last a lifetime."

Laguna Bay Residences does not lack lifestyle amenities typically offered in high-end developments. All the facilities have been thoughtfully designed with residents' lifestyles in mind to meet the needs of all age groups and ensure that everyone has something to look forward to after a long day at work.



Facilities Floor Plan



- L23A
- a) Reading Area b) Viewing Deck c) Reflexology Corner d) Aerobics & Yoga Deck e) Tai-Chi Corner



L) a) Outdoor Gym b) Children Playground c) Community Hall



- 0 a) Swimming Pool
  - b) Kid's Poo