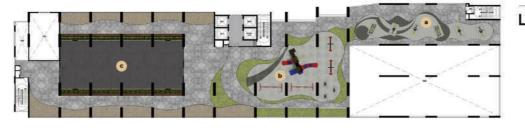

Facilities

Outdoor Gym Viewing Deck

Facilities Floor Plan

- L23A
- a) Reading Area b) Viewing Deck c) Reflexology Corner d) Aerobics & Yoga Deck e) Tai-Chi Corner

L) a) Outdoor Gym b) Children Playground c) Community Hall

- 0 a) Swimming Pool
  - b) Kid's Pool c) Jacuzzi
  - d) Pool Deck
  - e) Aqua Deck
  - f) Landscape Area
  - g) Surau
  - h) Management Office