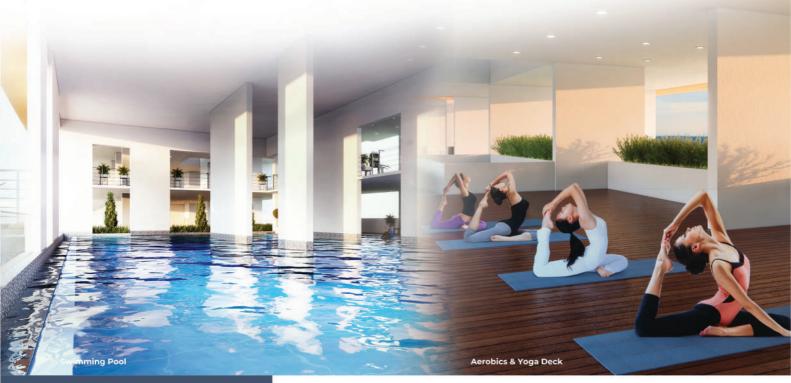

Facilities

Outdoor Gym Viewing Deck

Laguna Bay Residences does not lack lifestyle amenities typically offered in high-end developments. All the facilities have been thoughtfully designed with residents' lifestyles in mind to meet the needs of all age groups and ensure that everyone has something to look forward to after a long day at work.

Facilities Floor Plan

- L23A
- a) Reading Area b) Viewing Deck c) Reflexology Corner d) Aerobics & Yoga Deck e) Tai-Chi Corner

L) a) Outdoor Gym b) Children Playground c) Community Hall

- 0 a) Swimming Pool
  - b) Kid's Pool c) Jacuzzi
  - d) Pool Deck
  - e) Aqua Deck
  - f) Landscape Area
  - g) Surau
  - h) Management Office