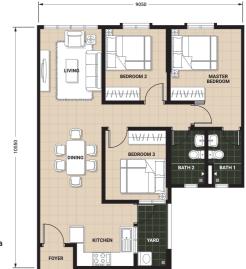

## Unit Floor Plan

TYPE B Built-up Area 900sq.ft

TYPE A Built-up Area 900sq.ft

"An ideal place to call home, to **grow**, to **nurture**, to **experience**, to **share**, to **play**, to **live**, and create memorable moments that last a lifetime."